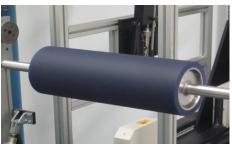

## LYCRA WEB GUIDE ROLLS

# Reduce Roll Replacement by 50%. Extend Productivity Life to 130+ Days.