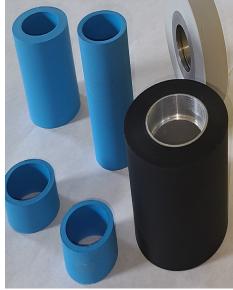

## LYCRA WEB GUIDE ROLLS

### **Solutions:**

- High performing wear resistance cover compound
- High release characteristics
- Roller replacement and maintenance cycles reduced

Contact your MIR Continuous Improvement Specialist for specific application questions and to receive a quotation.