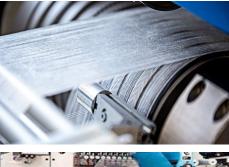

## LYCRA WEB GUIDE ROLLS

# Reduce Roll Replacement by 50%. Extend Productivity Life to 130+ Days.

### **Challenges:**

- Poor wear resistance
- Fiber & glue build up on roller
- Poor web and cord steering
- High volume roller replacement

### **Solutions:**

- High performing wear resistance cover compound
- High release characteristics
- Roller replacement and maintenance cycles reduced

Contact your MIR Continuous Improvement Specialist for specific application questions and to receive a quotation.