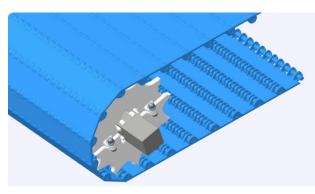

## uni UCB Outstanding Hygiene & Food Safety.

Hybrid hinges expose large portions of the uni UCB's pin. This open structure prevents dirt accumulation and makes the belt easy to clean. It also allows water to flow off the belt.

## **Benefits:**

- Clean-ability = Clean Belt
- Hybrid hinges
- Superior hygienic performance
- Lightweight
- Unique lock-pin system
- Hinge driven
- UltraClean two-part sprocket compatible
- Low cost of ownership