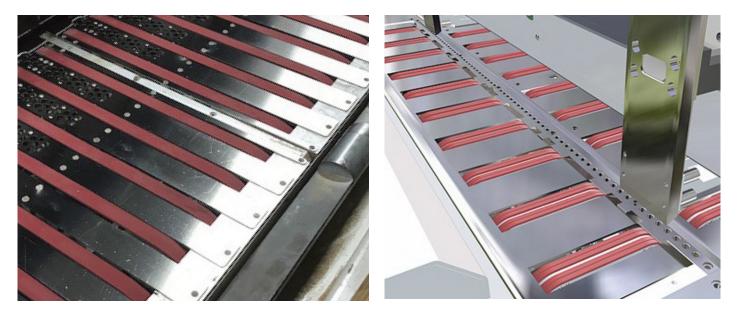

## FEED STRAPS & TIMING BELTS Flexo Folder Gluer and Rotary Die Cutters

## **MIR Products for Bobst Equipment:**

- Provides rubber feed belts in 2, 4, and 36 hole designs (sets of 12).
- Items are stocked and we offer same day shipments.
- Provides rubber feed timing belts to match the OEM dimensions (sets of 20)