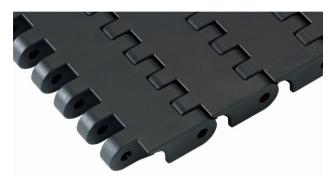

## uni CSB Heavy Duty. Highly Versatile.

uni CSB is specially designed for the automotive industry, "heavy load" conveying and people moving industry.

## **Benefits:**

- 2 inch pitch belt rated at 6854 lbf/ft comparable to existing 2.5 inch and 3 inch pitch belts.
- Use of Dual Compound Technology (DCT) resulting in the world's first plastic "real modular" modular link.
- High versatility allowing a combination of different materials to meet your needs.
- Electrically Conductive links and Wheel Plate links available.