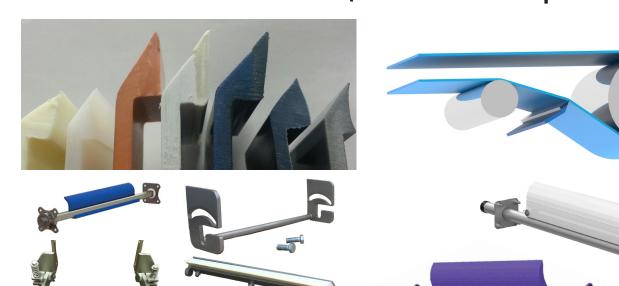

## SCRAPER BLADES Customized for Your Needs

## **Details:**

- · Suitable for Fabric & Modular Belting
- Quick Release Blade Options
- USDA/FDA Approved Constructions
- Sanitary Solution

- Minimal Hardware
- Easily Tensioned
- Quick-Change
- Strong, large blades available for heavy duty applications