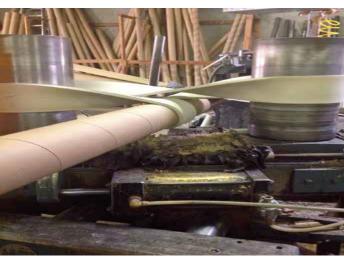

## PERKINS CORE Tube Winder Belt

## Issues with Current Technology:

- Limited wear resistance
- Short life cycle
- · Splice failure
- Delamination
- High maintenance

## MIR #1983363:

- 2-3 Times performance value
- Wear resistant compound
- Cast seamless / no splice
- Size flexibility
- Sealed edge minimizing wear and exposure
- High flex cord reinforcement

Contact your MIR Continuous Improvement Specialist for specific application questions and to receive a quotation.