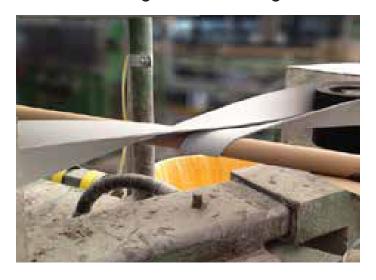

## PERKINS CORE Tube Winder Belt

## Issues with Current Technology:

- Limited wear resistance
- Short life cycle
- · Splice failure
- Delamination
- High maintenance

## MIR #1983363:

- 2-3 Times performance value
- Wear resistant compound
- Cast seamless / no splice
- Size flexibility
- Sealed edge minimizing wear and exposure
- High flex cord reinforcement

Contact your MIR Continuous Improvement Specialist for specific application questions and to receive a quotation.