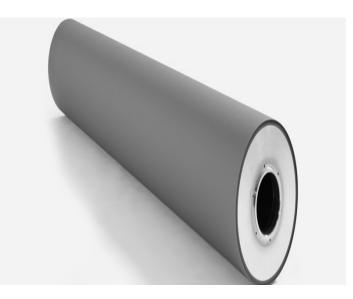

## CARBON FIBER ROLL REPLACEMENT Increase Reliability. Minimize PM Cycle.

## Features and Benefits:

- Lower cost alternative to carbon fiber rolls
- Lightweight aluminum core
- Low rotational inertia
- · High release polymer coating
- High impact resistance

- Long operational performance
- Lower maintenance and PM involvement
- Non-adhesive build-up
- Minimal impact to lycra cord transfer