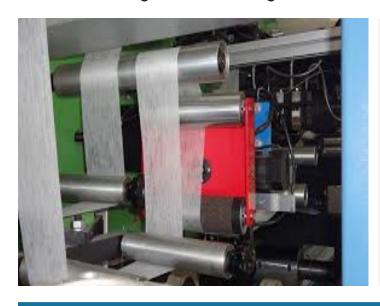

## CARBON FIBER ROLL REPLACEMENT Increase Reliability. Minimize PM Cycle.

## Features and Benefits:

- Lower cost alternative to carbon fiber rolls
- Lightweight aluminum core
- Low rotational inertia
- · High release polymer coating
- High impact resistance

- Long operational performance
- Lower maintenance and PM involvement
- Non-adhesive build-up
- Minimal impact to lycra cord transfer