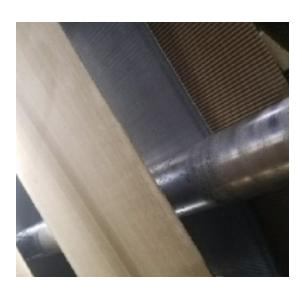

## MIR's Spiral Tech Cotton Belts Solve These Issues

- Spiral Tech cotton belts zip together in minutes without requiring a metal lace
- Eliminates board marking
- Provides an extremely durable belt

Contact your MIR Continuous Improvement Specialist for specific application questions and to receive a quotation.