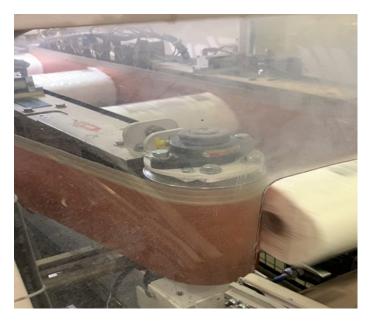

## SIDE SEAL WRAPPER BELTS

Increase Throughput. Maxmize Uptime.

## **SOLUTION SPOTLIGHT:**

MIR provides upgraded PTFE side seal wrapper belting materials with a proven track record to extend operational life. Increase production and machine uptime with MIR side seal wrapper belts.

## Benefits:

- Higher quality PTFE resulting in consistent package sealing
- Same day shipment on certain sizes
- Variety of edge guides available to fit your application
- Lower your Total Cost of Ownership