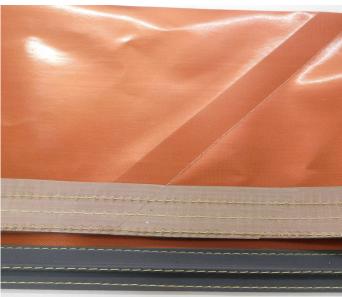

## SIDE SEAL WRAPPER BELTS

Increase Throughput. Maxmize Uptime.

## **SOLUTION SPOTLIGHT:**

MIR provides upgraded PTFE side seal wrapper belting materials with a proven track record to extend operational life. Increase production and machine uptime with MIR side seal wrapper belts.

## Benefits:

- Higher quality PTFE resulting in consistent package sealing
- Same day shipment on certain sizes
- Variety of edge guides available to fit your application
- Lower your Total Cost of Ownership