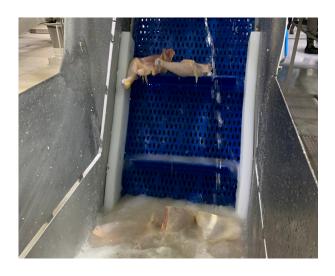

## Dip Tank – Poultry Hygienic Belt. Heavy Load Capable.

MPB 22% Open Blue Strong, easy-clean belt that reduces bacteria growth and supports heavy loads without breakage. MPB holds NSF/USDA approvals.