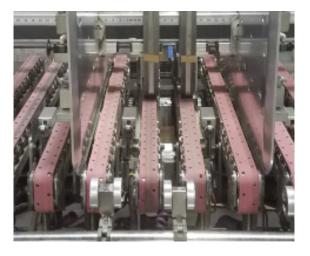

## J & L FEED BELTS In Stock & Available for Immediate Delivery.

J&L Feed Belts are critical to properly infeeding the carton blanks into the folder gluer. Companies frequently experience delays due to extended belt delivery times by the OEM and other suppliers.

## **BENEFITS OF MIR –**

- We stock the OEM equivalent J&L Feed Belts in-house for immediate delivery
- Our fabrication team has the capability for custom rubber covers per your specifications

Contact your MIR Continuous Improvement Specialist for specific application questions and to receive a quotation.